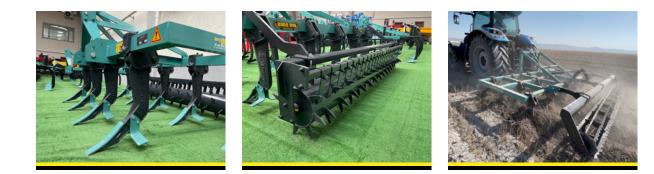

## **CHISEL PLOUGH**

SOIL MASTER

111111

Q

SMCF-7

R CODE IS MEAN OF REAR ROLLER

Soilmaster reserves the right to make changes in the product and product features.

## **GENERAL FEATURES**

The strong intensive chisel is suited for both the first, shallow stubble cultivation across the full surface after combine harvesting and for subsequent, deeper passes with intensive mixing, or for seedbed preparation for mulch seeding. The depth control in the mounted strong model is easily accessible, and the working depth can be adjusted finely between 5 and 30 cm without tools.

## **TECHNICAL DETAILS**

| CODE   | LEG SPACE<br>(CM) | CHASSIS DIMENSION<br>(MM) | WORKING WIDTH<br>(CM) | WORKING DEPTH<br>(CM) | WEIGHT<br>(KG) | REQUIRED POWER<br>(HP) |
|--------|-------------------|---------------------------|-----------------------|-----------------------|----------------|------------------------|
| SMC-5  | 15-30             | 100X100                   | 150                   | 20-40                 | 340            | 50-60                  |
| SMC-7  | 15-30             | 100X100                   | 190                   | 20-40                 | 430            | 60-70                  |
| SMC-9  | 15-30             | 100X100                   | 255                   | 20-40                 | 540            | 70-80                  |
| SMC-11 | 15-30             | 100X100                   | 300                   | 20-40                 | 620            | 80-90                  |
| SMC-13 | 15-30             | 100X100                   | 350                   | 20-40                 | 820            | 90-110                 |
| SMC-15 | 15-30             | 100X100                   | 400                   | 20-40                 | 945            | 110-130                |